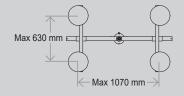

## **TECHNICAL SPECIFICATIONS**

Sales

0~

| Lifting cap. arm in/out | 380 kg/100 kg - 837 lbs./220 lbs. |
|-------------------------|-----------------------------------|
| Lifting height          | 3,250 mm / 128 in.                |
| Extension of arm        | 600 + 600 mm / 24 + 24 in.        |
| Tip from horizontal     | 45° back / 90° fwd.               |
| Side shift              | 100 mm / 4 in.                    |
| Charging voltage        | 230 V / 110V                      |
| Charging time           | Approx. 8 hrs.                    |
| Battery                 | 2 x 105 Ah                        |
| Running period          | Up to 10 hrs.                     |
| Front wheel drive       | 1200 W AC                         |
| Suction pads            | 4 x Ø 300mm / Ø12 in.             |
| Curb weight             | 680 kg / 1,500 lbs.               |
| Class                   | IP 65                             |