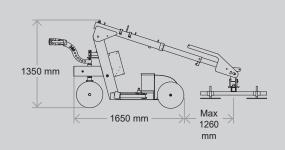

## **TECHNICAL SPECIFICATIONS**

Sales

0~

| Lifting cap. arm in/out | 380 kg/100 kg - 837 lbs./220 lbs. |
|-------------------------|-----------------------------------|
| Lifting height          | 3,250 mm / 128 in.                |
| Extension of arm        | 600 + 600 mm / 24 + 24 in.        |
| Tip from horizontal     | 45° back / 90° fwd.               |
| Side shift              | 100 mm / 4 in.                    |
| Charging voltage        | 230 V / 110V                      |
| Charging time           | Approx. 8 hrs.                    |
| Battery                 | 2 x 105 Ah                        |
| Running period          | Up to 10 hrs.                     |
| Front wheel drive       | 1200 W AC                         |
| Suction pads            | 4 x Ø 300mm / Ø12 in.             |
| Curb weight             | 680 kg / 1,500 lbs.               |
| Class                   | IP 65                             |

## LIFTING DIAGRAM

Rental e Ser vice Vantegemstraat 9 B-9230 Wetteren +32 9 368 80 80 info@heli.be

www.smartlift.com