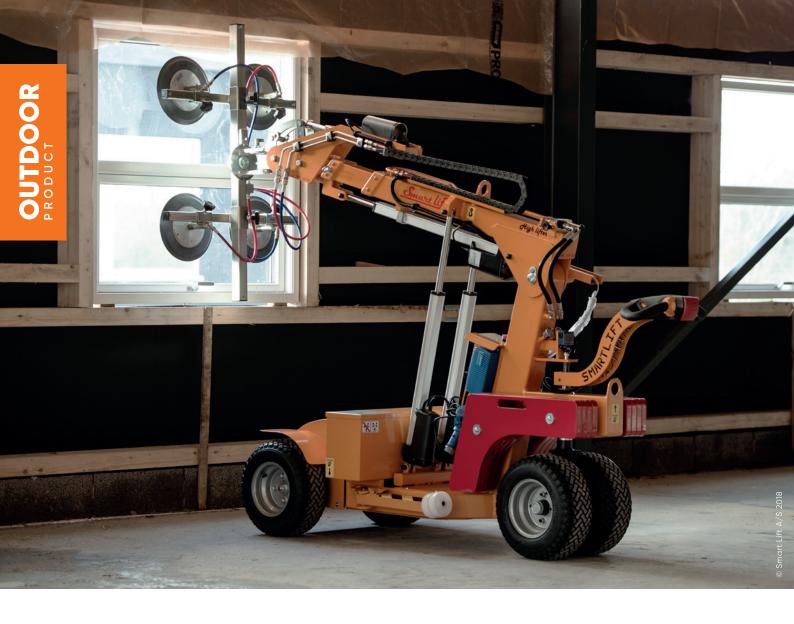

## SL 408 OUTDOOR HIGH LIFTER

LIFTS UP TO 380 KG / 837 LBS.

The SL 408 Outdoor High Lifter is designed for installations that require additional reach and lifting height.

The lift easily reaches across basement shafts or flower beds. Wide tyres make the lift suitable for difficult off-road jobs. The tires are poly-filled puncture proof.

This is our most popular model that has all the features needed for the majority of window installations.

Available in all colors

EXTENSION OF ARM **120 CM** /3 FT. 11 IN.

LIFTING HEIGHT **3.25 M** /9 FT. 2 IN.