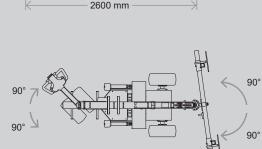

## **TECHNICAL SPECIFICATIONS**

Sales

0~

| Lifting cap. arm in/out | 380 kg/100 kg - 837 lbs./220 lbs. |
|-------------------------|-----------------------------------|
| Lifting height          | 3,250 mm / 128 in.                |
| Extension of arm        | 600 + 600 mm / 24 + 24 in.        |
| Tip from horizontal     | 45° back / 90° fwd.               |
| Side shift              | 100 mm / 4 in.                    |
| Charging voltage        | 230 V / 110V                      |
| Charging time           | Approx. 8 hrs.                    |
| Battery                 | 2 x 105 Ah                        |
| Running period          | Up to 10 hrs.                     |
| Front wheel drive       | 1200 W AC                         |
| Suction pads            | 4 x Ø 300mm / Ø12 in.             |
| Curb weight             | 680 kg / 1,500 lbs.               |
| Class                   | IP 65                             |

## LIFTING DIAGRAM

Rental e Ser vice Vantegemstraat 9 B-9230 Wetteren +32 9 368 80 80 info@heli.be

www.smartlift.com