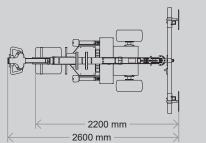

## **TECHNICAL SPECIFICATIONS**

Sales

0~

| Lifting cap. arm in/out | 380 kg/100 kg - 837 lbs./220 lbs. |
|-------------------------|-----------------------------------|
| Lifting height          | 3,250 mm / 128 in.                |
| Extension of arm        | 600 + 600 mm / 24 + 24 in.        |
| Tip from horizontal     | 45° back / 90° fwd.               |
| Side shift              | 100 mm / 4 in.                    |
| Charging voltage        | 230 V / 110V                      |
| Charging time           | Approx. 8 hrs.                    |
| Battery                 | 2 x 105 Ah                        |
| Running period          | Up to 10 hrs.                     |
| Front wheel drive       | 1200 W AC                         |
| Suction pads            | 4 x Ø 300mm / Ø12 in.             |
| Curb weight             | 680 kg / 1,500 lbs.               |
| Class                   | IP 65                             |

## LIFTING DIAGRAM

Rental e Ser vice Vantegemstraat 9 B-9230 Wetteren +32 9 368 80 80 info@heli.be

www.smartlift.com