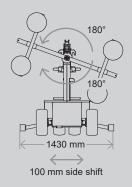

## **TECHNICAL SPECIFICATIONS**

Sales

0~

| Lifting cap. arm in/out | 380 kg/100 kg - 837 lbs./220 lbs. |
|-------------------------|-----------------------------------|
| Lifting height          | 3,250 mm / 128 in.                |
| Extension of arm        | 600 + 600 mm / 24 + 24 in.        |
| Tip from horizontal     | 45° back / 90° fwd.               |
| Side shift              | 100 mm / 4 in.                    |
| Charging voltage        | 230 V / 110V                      |
| Charging time           | Approx. 8 hrs.                    |
| Battery                 | 2 x 105 Ah                        |
| Running period          | Up to 10 hrs.                     |
| Front wheel drive       | 1200 W AC                         |
| Suction pads            | 4 x Ø 300mm / Ø12 in.             |
| Curb weight             | 680 kg / 1,500 lbs.               |
| Class                   | IP 65                             |