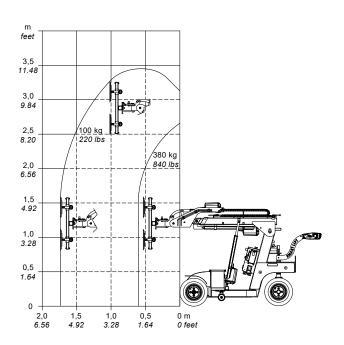

## **TECHNICAL SPECIFICATIONS**

Sales

0~

| Lifting cap. arm in/out | 380 kg/100 kg - 837 lbs./220 lbs. |
|-------------------------|-----------------------------------|
| Lifting height          | 3,250 mm / 128 in.                |
| Extension of arm        | 600 + 600 mm / 24 + 24 in.        |
| Tip from horizontal     | 45° back / 90° fwd.               |
| Side shift              | 100 mm / 4 in.                    |
| Charging voltage        | 230 V / 110V                      |
| Charging time           | Approx. 8 hrs.                    |
| Battery                 | 2 x 105 Ah                        |
| Running period          | Up to 10 hrs.                     |
| Front wheel drive       | 1200 W AC                         |
| Suction pads            | 4 x Ø 300mm / Ø12 in.             |
| Curb weight             | 680 kg / 1,500 lbs.               |
| Class                   | IP 65                             |

## LIFTING DIAGRAM

Rental e Ser vice Vantegemstraat 9 B-9230 Wetteren +32 9 368 80 80 info@heli.be

www.smartlift.com