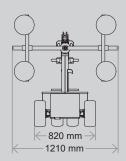

## **TECHNICAL SPECIFICATIONS**

Sales

0~

| Lifting cap. arm in/out | 380 kg/100 kg - 837 lbs./220 lbs. |
|-------------------------|-----------------------------------|
| Lifting height          | 3,250 mm / 128 in.                |
| Extension of arm        | 600 + 600 mm / 24 + 24 in.        |
| Tip from horizontal     | 45° back / 90° fwd.               |
| Side shift              | 100 mm / 4 in.                    |
| Charging voltage        | 230 V / 110V                      |
| Charging time           | Approx. 8 hrs.                    |
| Battery                 | 2 x 105 Ah                        |
| Running period          | Up to 10 hrs.                     |
| Front wheel drive       | 1200 W AC                         |
| Suction pads            | 4 x Ø 300mm / Ø12 in.             |
| Curb weight             | 680 kg / 1,500 lbs.               |
| Class                   | IP 65                             |